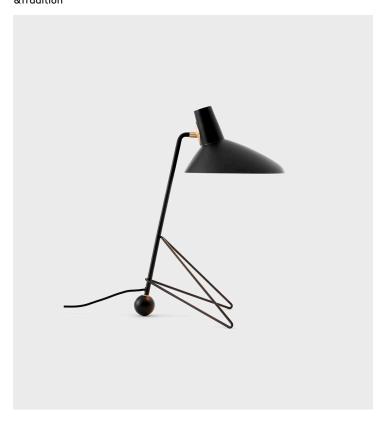

### Product Type Table Lamp

After the success of its floor lamp, &Tradition has expanded the Tripod series to include a table lamp with the same timeless design. Tripod, a table lamp built from powder-coated steel with brass details, reflects the clean minimalism of historic Copenhagen-based duo Hvidt & Mølgaard. Considered Old Masters of mid-century Danish design, their pieces often lend a sculptural element to the spaces they inhabit. This scaled-down table lamp version is available in three colours: Black, Maroon, and Moss.