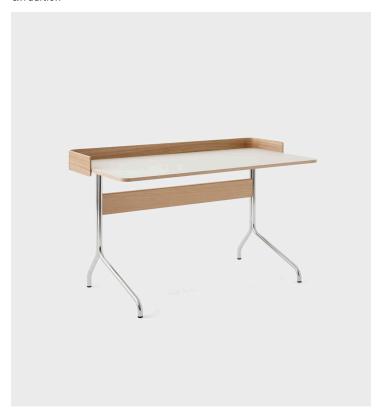

## Desk **Product Type**

When Anderssen & Voll created their Pavilion chair series, the award-winning duo drew their design cues from the iconic Langelinie Pavilion. Now, this light and lyrical aesthetic has been translated into a compact desk intended to suit both office and home spaces. Designed at the start of the pandemic, the Pavilion desk took the demands of home-working into consideration with a version that boasts a back panel.

## **Dimensions**

W51,9" x D25,9" x H31,9" W132cm x D66cm x H81cm

Weight 24.2 kg

Gliders

Plastic gliders are standard.

Cut out and cable management available upon request with a minimum order quantity of same variant of 10 pcs.