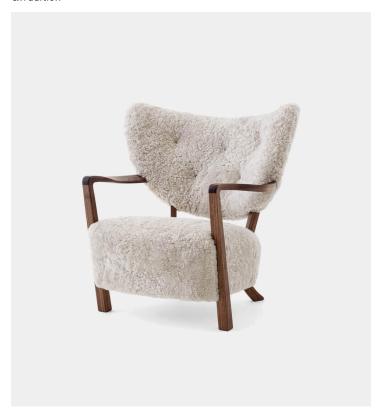

# Wulff ATD2

&Tradition

## Product Type Lounge chair

Introducing Wulff, a lounge chair whose upholstered form pays tribute to the hand-crafted designs of the 1930's. Wulff promises superior craftsmanship and outstanding comfort with luxuriantly soft upholstery that covers its seat and backrest. Intended as a lounge chair for the living room or bedroom, its architectural shape will add a stylish statement to any interior.