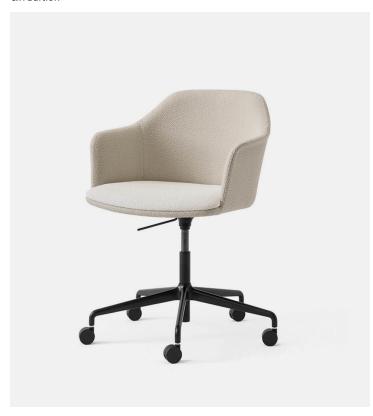

### Product Type Chair

Boasting a shell crafted from 100% recycled plastic, Rely is a chair with environmentally-friendly credentials. Designed by Hee Welling, its simple appearance and ergonomic design embodies his signature fusion of minimalism and practicality. Now available in a comfortable armchair model, Rely's shell is available in a range of contemporary colours, while made-to-order upholstery for the shell is available in a variety of fabrics. Its base comes as fixed or swivel, with the option of a 5-star base with gaslift and castors.

#### **Dimensions**

W26,4" x D26,4" x H31,2" - 36,8" W66cm x D66cm x H78cm - 92cm

Weight

HW57: 10,50 kg