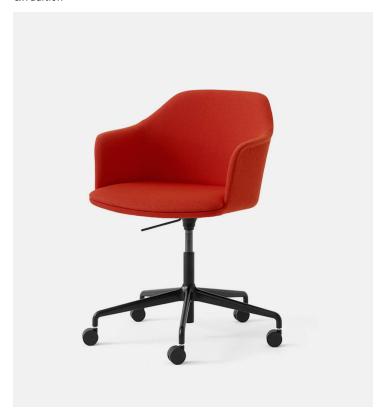

### Product Type Chair

Boasting a shell crafted from 100% recycled plastic, Rely is a chair with environmentally-friendly credentials. Designed by Hee Welling, its simple appearance and ergonomic design embodies his signature fusion of minimalism and practicality. Now available in a comfortable armchair model, Rely's shell is available in a range of contemporary colours, while made-to-order upholstery for the shell is available in a variety of fabrics. Its base comes as fixed or swivel, with the option of a 5-star base with gaslift and castors.

#### **Dimensions**

W26,4" x D26,4" x H31,2" - 36,8" W66cm x D66cm x H78cm - 92cm

Weight

HW56: 10,50 kg