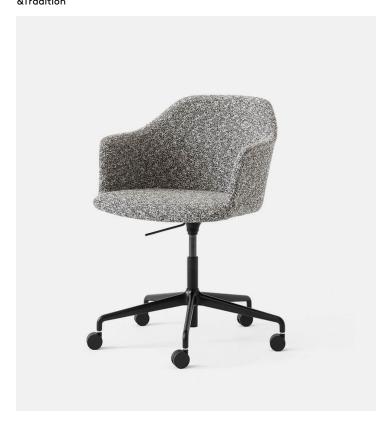

#### Chair **Product Type**

Boasting a shell crafted from 100% recycled plastic, Rely is a chair with environmentally-friendly credentials. Designed by Hee Welling, its simple appearance and ergonomic design embodies his signature fusion of minimalism and practicality. Now available in a comfortable armchair model, Rely's shell is available in a range of contemporary colours, while made-to-order upholstery for the shell is available in a variety of fabrics. Its base comes as fixed or swivel, with the option of a 5-star base with gaslift and castors.

### Dimensions

W26,4" x D26,4" x H31,2" - 36,8" W66cm x D66cm x H78cm - 92cm Weight

HW55: 9,40 kg

Strength, durability and safety testing
The chair is tested for strength, durability and safety according to: - EN 16139 Level 2 - Extreme use.