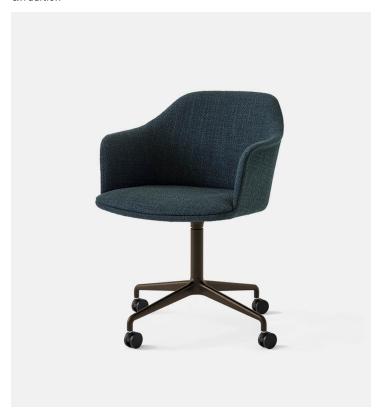

## Product Type Armchair

Boasting a shell crafted from 100% recycled plastic, Rely is a chair with environmentally-friendly credentials. Designed by Hee Welling, its simple appearance and ergonomic design embodies his signature fusion of minimalism and practicality. Now available in a comfortable armchair model, Rely's shell is available in a range of contemporary colours, while made-to-order upholstery for the shell is available in a variety of fabrics. Its base comes as fixed or swivel, with the option of a 5-star base with gaslift and castors.

#### **Dimensions**

W24,4" x D22,6" x H32,4" W61cm x D56,5cm x H81cm **Weight** HW51: 9,40 kg