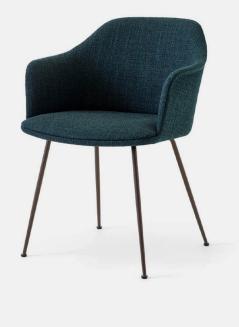

## Product Type

Boasting a shell crafted from 100% recycled plastic, Rely is a chair with environmentally-friendly credentials. Designed by Hee Welling, its simple appearance and ergonomic design embodies his signature fusion of minimalism and practicality. Now available in a comfortable armchair model, Rely's shell is available in a range of contemporary colours, while made-to-order upholstery for the shell is available in a variety of fabrics. Its base comes as fixed or swivel, with the option of a 5-star base with gaslift and castors.