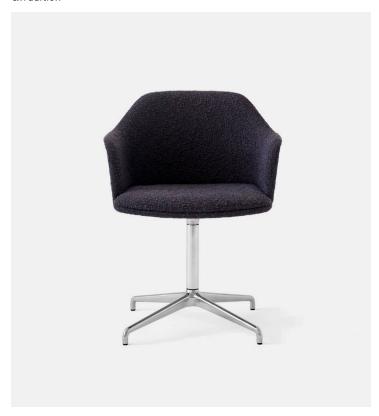

## Product Type Chair

Boasting a shell crafted from 100% recycled plastic, Rely is a chair with environmentally-friendly credentials. Designed by Hee Welling, its simple appearance and ergonomic design embodies his signature fusion of minimalism and practicality. Now available in a comfortable armchair model, Rely's shell is available in a range of contemporary colours, while made-to-order upholstery for the shell is available in a variety of fabrics. Its base comes as fixed or swivel, with the option of a 5-star base with gaslift and castors.

#### **Dimensions**

W24,4" x D22,6" x H32,4" W61cm x D56,5cm x H81cm

Weight

HW41: 9,40 kg