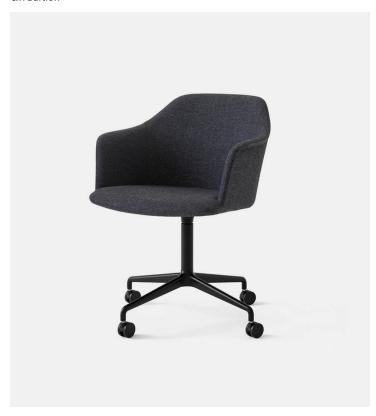

### Product Type Armchair

Boasting a shell crafted from 100% recycled plastic, Rely is a chair with environmentally-friendly credentials. Designed by Hee Welling, its simple appearance and ergonomic design embodies his signature fusion of minimalism and practicality. Now available in a comfortable armchair model, Rely's shell is available in a range of contemporary colours, while made-to-order upholstery for the shell is available in a variety of fabrics. Its base comes as fixed or swivel, with the option of a 5-star base with gaslift and castors.

#### **Dimensions**

W24,4" x D22,6" x H32,4" W61cm x D56,5cm x H81cm **Weight** HW50: 8,30 kg