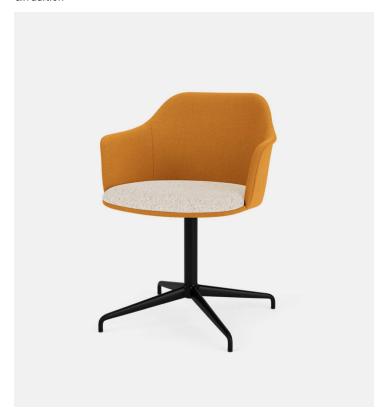

#### Armchair **Product Type**

Boasting a shell crafted from 100% recycled plastic, Rely is a chair with environmentally-friendly credentials. Designed by Hee Welling, its simple appearance and ergonomic design embodies his signature fusion of minimalism and practicality. Now available in a comfortable armchair model, Rely's shell is available in a range of contemporary colours, while made-to-order upholstery for the shell is available in a variety of fabrics. Its base comes as fixed or swivel, with the option of a 5-star base with gaslift and castors.

### **Dimensions**

W24,4" x D22,6" x H32,4" W61cm x D56,5cm x H81cm Weight

HW47: 11kg