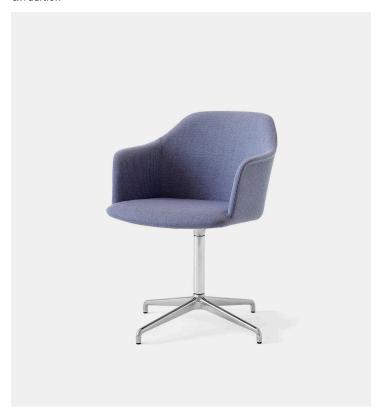

## Product Type Chair

Boasting a shell crafted from 100% recycled plastic, Rely is a chair with environmentally-friendly credentials. Designed by Hee Welling, its simple appearance and ergonomic design embodies his signature fusion of minimalism and practicality. Now available in a comfortable armchair model, Rely's shell is available in a range of contemporary colours, while made-to-order upholstery for the shell is available in a variety of fabrics. Its base comes as fixed or swivel, with the option of a 5-star base 2 with gaslift and castors.

#### **Dimensions**

W24,4" x D22,6" x H32,4" W61cm x D56,5cm x H81cm

Weight

HW45: 8,30 kg