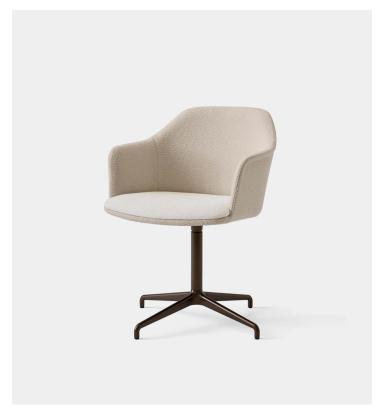

## Product Type Chair

Boasting a shell crafted from 100% recycled plastic, Rely is a chair with environmentally-friendly credentials. Designed by Hee Welling, its simple appearance and ergonomic design embodies his signature fusion of minimalism and practicality. Now available in a comfortable armchair model, Rely's shell is available in a range of contemporary colours, while made-to-order upholstery for the shell is available in a variety of fabrics. Its base comes as fixed or swivel, with the option of a 5-star base 2 with gaslift and castors.