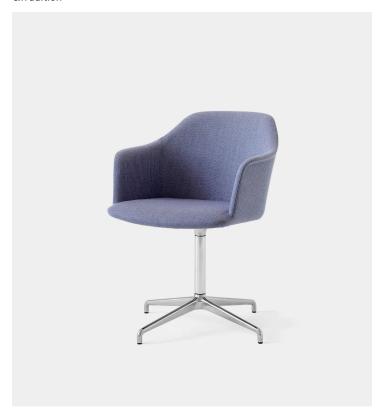

## Product Type Chair

Boasting a shell crafted from 100% recycled plastic, Rely is a chair with environmentally-friendly credentials. Designed by Hee Welling, its simple appearance and ergonomic design embodies his signature fusion of minimalism and practicality. Now available in a comfortable armchair model, Rely's shell is available in a range of contemporary colours, while made-to-order upholstery for the shell is available in a variety of fabrics. Its base comes as fixed or swivel, with the option of a 5-star base 2 with gaslift and castors.

#### **Dimensions**

W24,4" x D22,6" x H32,4" W61cm x D56,5cm x H81cm

Weight

HW40: 8,30 kg