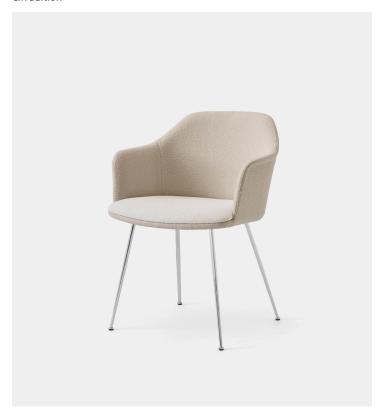

# Rely HW37 Shell

&Tradition

# Product Type Chair

Boasting a shell crafted from 100% recycled plastic, Rely is a chair with environmentally-friendly credentials. Designed by Hee Welling, its simple appearance and ergonomic design embodies his signature fusion of minimalism and practicality. Now available in a comfortable armchair model, Rely's shell is available in a range of contemporary colours, while made-to-order upholstery for the shell is available in a variety of fabrics. Its base comes as fixed or swivel, with the option of a 5-star base 2 with gaslift and castors.

#### **Dimensions**

W24,4" x D22,6" x H32,4" W61cm x D56,5cm x H81cm

Weight HW37: 8.4kg

Gliders

Felt gliders installed as standard. Plastic gliders available upon request.