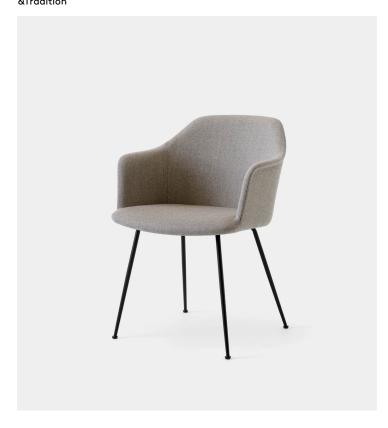

# Rely HW35 &Tradition

## Product Type Chair

Boasting a shell crafted from 100% recycled plastic, Rely is a chair with environmentally-friendly credentials. Designed by Hee Welling, its simple appearance and ergonomic design embodies his signature fusion of minimalism and practicality. Now available in a comfortable armchair model, Rely's shell is available in a range of contemporary colours, while made-to-order upholstery for the shell is available in a variety of fabrics. Its base comes as fixed or swivel, with the option of a 5-star base 2 with gaslift and castors.

#### **Dimensions**

W24,4" x D22,6" x H32,4" W61cm x D56,5cm x H81cm

Weight

HW35: 5,70 kg