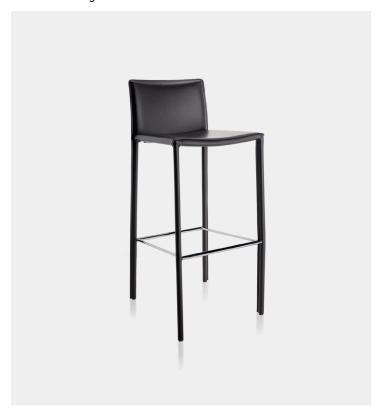

## Twiggy Wiener GTV Design

## Product Type Stool

Twiggy chair, with his essential lines, thin and light form, can be placed near any type of table. The structure is produced in steel; seat and back are filled with polyurethane foam in order to guarantee a maximum comfort. Twiggy is completely upholstered in leather, a resistent material with a feeling of warm and elegance for any environment, both in domestic and working spaces. Twiggy chair is available in 16 leather-colours, both classical and trendy; stitches are either same colour of the leather or a different one, to create a contrast. The version with armrest and a two heights stool are also available.

## Dimensions

W18,1" x D16,5" x H33" W46cm x D42cm x H84cm W16,9" x D18,5" x H38,5" W43cm x D47cm x H98cm