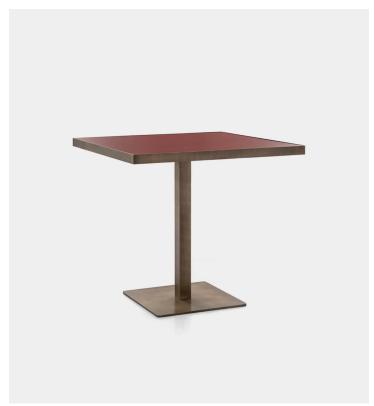

## Product Type Dining Table

The squared lines of the table top, base and post propose a bolder version of the classic bar table. A functional element that does not compromise on a sophisticated concept of elegance and adds versatility to contract spaces. The plywood top can be enriched by an elegant bronze-finished trim that lends a stylish Déco flair.

## Dimensions

W27,5" x D27,5" x H29,9" W70cm x D70cm x H76cm