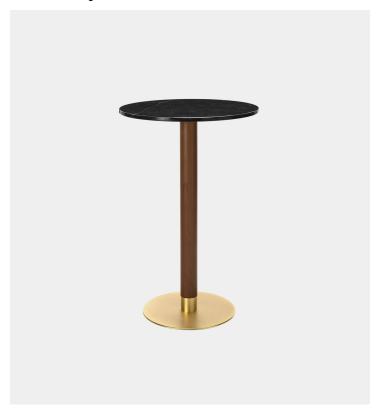

## Dining Table **Product Type**

Designed to furnish refined contract spaces, bar table available in two heights with round metal base in bronze, copper and brass finishes. The solid wood leg is available in stained, lacquered and black epoxy powder painted metal versions. Round top in marble, laminate or natural or stained beech veneer, also available with an edge ring in a finish to match the base.

**Dimensions** W27,5" x D27,5" x H44,8" W70cm x D70cm x H114cm W27,5" x D27,5" x H29,9" W70cm x D70cm x H76cm