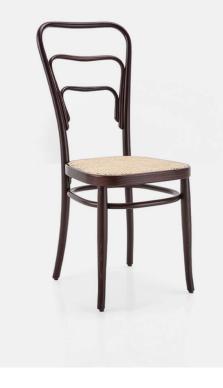

## Product Type

Dining Chair

An unusual classic. Elegant and comfortable. The new color variants of this chair evoke the ambiance of the cafe society. A new edition of the model originally designed by Adolf Loos, with an austere steam bentwood beech design that slims the backrest and redesigns space. The ring-shaped seat stabilizes the feet bent from a single piece of wood. Back legs and backrest have also been formed from a single piece of bentwood. Available with a wide range of different seats.

## Dimensions

W14,9" x D21,6" x H37" W38cm x D55cm x H94cm W21,6" x D23,6" x H37" W55cm x D60cm x H94cm

UPON ORDERING THIS DESIGN

Specify any details needed to place order. These should be selection items on the website.