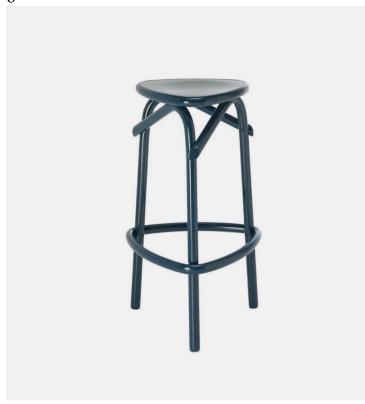

## Product Type Bar Stool

Martino Gamper suggests a new reading of the concept of informal seat, with the stool TRIO, available in three heights: barstool, counter and stool. The tripod structure plays with the brand's icons, proposing bent wooden elements of different angles, recalling the geometry of the triangle. Three sections of the offset semicircle define the linking support of legs, which holds a triangular seat with rounded profiles.