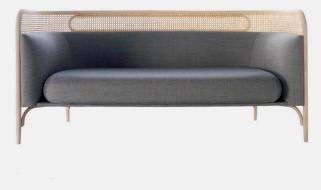

## Product Type

Wiener GTV Design's collection of upholstery suggests a new concept of comfort designed by GamFratesi, the Italian-Danish designer duo Stine Gam and Enrico Fratesi. TARGA is a family consisting of an elegant two-seater (160 cm) or three-seater (200 cm) sofa, an armchair and a pouf, four elements which perfectly fit contract spaces designed for an intimate and secluded atmosphere, as well as non-conventional residential environments. All elements of the brand's tradition contribute to characterize the design's profile: the bent beech structure holds the wide seat cushion and the upholstered backrest has a woven cane edge with an ellipsoidal element, the plate (targa), after which the design is named.