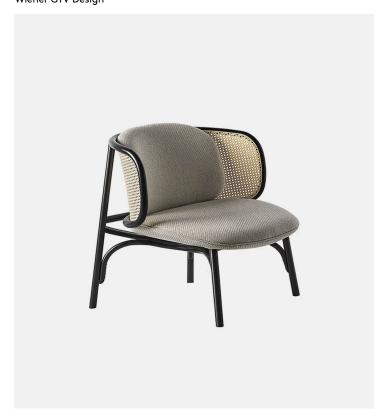

## Suzenne - Lounge chair Wiener GTV Design

## Product Type Lounge Chair

A piece brimming with contemporary spirit, the SUZENNE lounge chair by Chiara Andreatti offers a graceful take on some of Gebrüder Thonet Vienna's trademark features: bent beech-wood and woven cane. The chair features a sleek structure in bent beech-wood, with the combination of straight and curved lines securing the backrest in woven cane, with wood frame. The cushions on the seat and backrest are soft and cosy, springing forth like a flower from the stem.