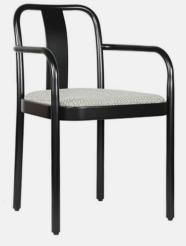

## Product Type

Dining Chair

The rigorous style of Michael Anastassiades defines the new SUGILOO bent wood chair with plywood or upholstered seat, proposed with and without wooden backrest. A strongly contemporary proposal in its pure and essential form: the light structure is given by the encounter of curves that, like the stroke of a pencil on the sheet, draw seat, backrest and armrests. A new refined minimalist tribute by the well-known designer to the DNA of Gebrüder Thonet Vienna with which he shares the love for the detail.