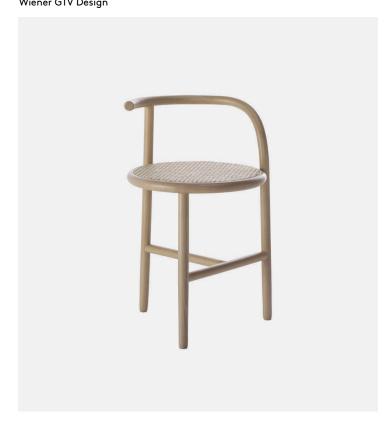

## Product Type Stool

The refined elegance of the Japanese minimalism by Nendo abstracts from the brands' stylistic features, in order to reinterpret them in a contemporary light. A rigorous and poetic approach which distills the essence of the design research, where the steambent wood expresses only one structural detail, which draws the attention on each element of the SINGLE CURVE COLLECTION: low table in three sizes, stool in three or four legs (barstool and counter) version.

## **Dimensions**

W 18.9" x D 16.9" x H 27.1"; Seat Height: 18.9"; Arm Height: 27" W 48cm x D 43cm x H 69cm; Seat Height: 48cm; Arm Height: 69cm