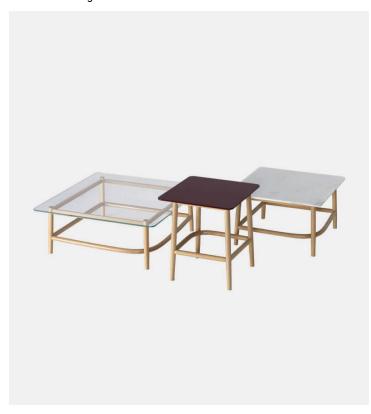

## Product Type Low Table

The refined elegance of the Japanese minimalism by Nendo abstracts from the brands' stylistic features, in order to reinterpret them in a contemporary light. A rigorous and poetic approach which distills the essence of the design research, where the steambent wood expresses only one structural detail, which draws the attention on each element of the SINGLE CURVE COLLECTION: low table in three sizes, stool in three or four legs (barstool and counter) version. Top available in glass, marble (Calacatta cremo) or matt lacquered MDF.

## **Dimensions**

Table A
W17,7" x D17,7" x H19,6"
W45cm x D45cm x H50cm
Table B
W23,6" x D23,6" x H13,7"
W60cm x D60cm x H35cm
Table C
W31,5" x D31,5" x H11,8"
W80cm x D80cm x H30cm