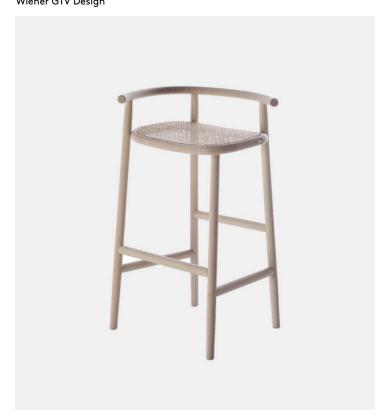

## Single Curve Barstool & Counter Wiener GTV Design

## Product Type Stool

The refined elegance of Nendo's Japanese minimalism abstracts the brand's stylistic features to reinterpret them in a contemporary key. A rigorous and at the same time poetic approach that points to the essence of the design investigation where steam bent wood declines a single structural detail, capable of focusing attention on each element of the SINGLE CURVE COLLECTION: coffee table in 3 dimensions and stool in the version with three or four legs (barstool and counter).

## Dimensions

W21,2" x D16,5" x H30,7" W54cm x D42cm x H78cm W21,2" x D16,5" x H34,2" W54cm x D42cm x H87cm