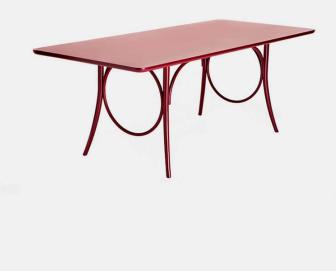

## Ring Dining Table Wiener GTV Design

Product Type

Dining Table

Wiener GTV Design enriches their furnishing proposal for the dining room with the large table Ring Dining Table, characterized by a light and elegant structure which applies the stylistic features of the brand with a renewed exuberance. The wide steam-bent wooden disks hold slightly sloping legs, creating an unusual interplay of curves supporting the beech top.