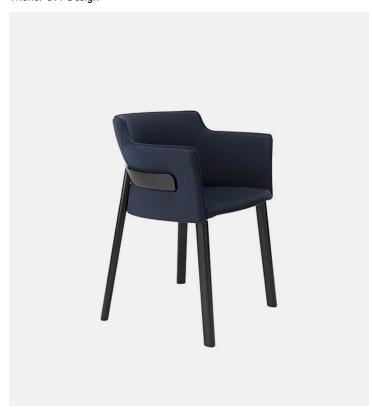

## **Product Type** Dining Chair

Tradition meets modernity in the carefully selected materials and shapes of the PINCE armchair, also by LucidiPevere. Its distinctive "C" in curved ash defines the backrest and is the key element of the design, a contemporary interpretation of the classic GTV design style that brings out the pared-down, elegant appeal of the chair. The geometric lines of the upholstered shell create a defined, minimalist shape that is broken only by the slight movement in the fabric created by the C-shaped back that encompasses the seat.