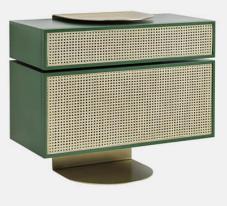

## Product Type

NYNY drawers is a storage unit made of wood and woven cane formed by two overlapping volumes, a low drawer and a high chest of drawers to be fixed to the wall thanks to the metal structure with satin brass finish. Together with the totemic storage unit and the sideboard, NYNY drawers is part of the NYNY family of storage units, a multifaceted design by storagemilano, in an interdependence of design, architecture, and art, also accentuated by the intense colour scheme.

## Dimensions

W 35,4" x D 17,7" x H 29,5" W 90cm x D 45cm x H 75cm

UPON ORDERING THIS DESIGN

Specify any details needed to place order. These should be selection items on the website.