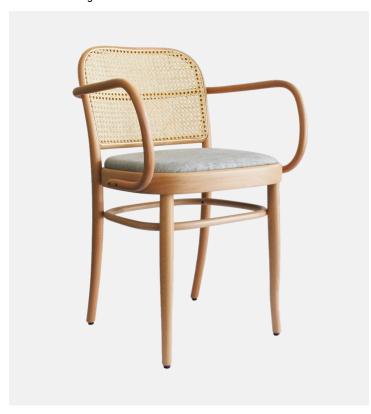

## N.~811~Uphol stered Wiener GTV Design

## Dining Chair **Product Type**

Bent-beech wood chair and armchair designed by Josef Hoffmann in 1930. A timeless and modern design gives the chair N. 811 an outstanding comfort and lightness. Availables in three versions: woven cane seat and backrest, upholstered seat and woven cane backrest, upholstered seat and backrest.

## **Dimensions**

W20" x D20" x H32,2" W51cm x D51cm x H82cm W17,7" x D18,8" x H32,2" W45cm x D48cm x H82cm