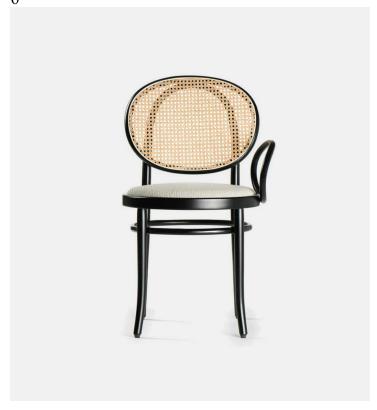

## **Product Type** Dining Chair

The N.O chair by Front is a design that reveals a new concept of elegance that harnesses the expressive power of GTV's distinctive hallmarks: bent wood and Vienna straw. The Swedish duo reinterpret the two elements with a contemporary flair, enhancing their features and aesthetics by using the circle as a geometric motif in the backrest, seat and armrest. This feminine, eclectic chair is suspended in time. It plays on the simple forms and proportions of the bent beech wood design, with woven cane or technical mesh on the backrest and a charming single armrest on one side.