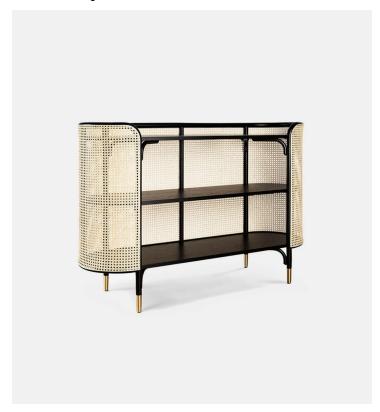

## Product Type Credenza

MOS is the family of storage units designed by GamFratesi with console, bookcase and side table, which can also be used as a bedside table, that incorporates the style of the bench of the same name, another GamFratesi project. Ellipse shape and calibrated dimensions remain common features of the new elements, which fit into any environment, thanks to their light elegance, whether it be the living room or the sleeping area as in refined lounge spaces. The woven cane shell conceals the wooden tops, two for the coffee table, three for the console and four for the bookcase. The frame in natural stained or black lacquered bent beech wood is supported by brass feet.