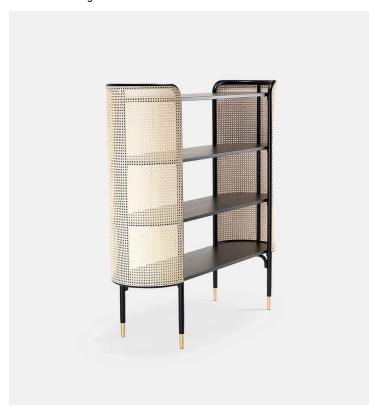

## Product Type Shelving

MOS is the family of storage units designed by GamFratesi with console, bookcase and side table, which can also be used as a bedside table, that incorporates the style of the bench of the same name, another GamFratesi project. Ellipse shape and calibrated dimensions remain common features of the new elements, which fit into any environment, thanks to their light elegance, whether it be the living room or the sleeping area as in refined lounge spaces. The woven cane shell conceals the wooden tops, two for the coffee table, three for the console and four for the bookcase. The frame in natural stained or black lacquered bent beech wood is supported by brass feet.

## Dimensions

W53,5" x D16,9" x H56,2 W136cm x D43cm x H143cm