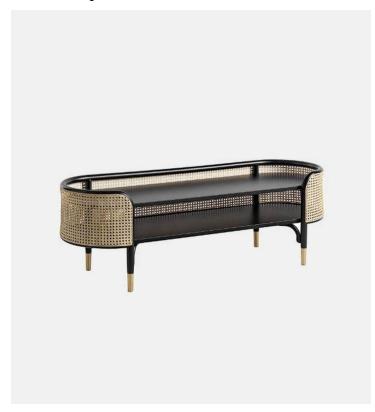

## Product Type Bench

Carefully calibrated in its dimensions, the MOS bench by GamFratesi has a double function as a seat and a container with open shelf. A contemporary take on a traditional piece, MOS is designed for the bedroom and would be perfect at the end of a bed. However, its subtle, sophisticated character means that it would work well in a hall or lounge too.

Sleek and delicate in its aesthetics, with an elliptical shape, MOS really comes into its own when you notice the attention to detail, such as the inviting woven cane shell which conceals the lower surface and connects the seat to the feet, with their brass feet. The structure is made from bent beech-wood, while the bench surface is in open-pore painted ash, with a full-length upholstered cushion. Also available with a shorter seat cushion and exposed bench surface.