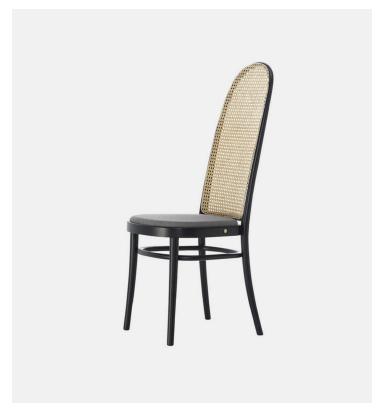

## **Product Type** Dining Chair

MORRIS chair, by the creative duo GamFratesi, reinterprets the classic Viennese seat, by using new proportions which broaden its perspective, suggesting new references to design icons. The structure is made up of steam-bent solid beech elements and includes an upholstered chair with a woven cane backrest, available in two heights. The juxtaposition of the two versions gives a funny movement to the dining room's horizon, playing with heights and colours, suggesting irreverent furnishing solutions both in home environments and contract spaces.