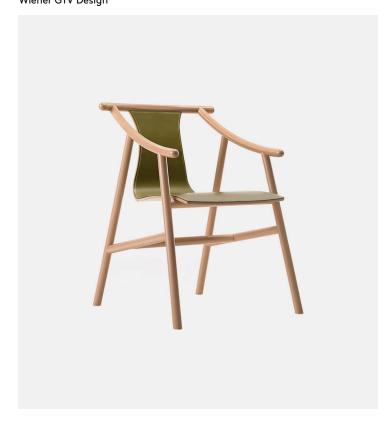

## Product Type Armchair

Designed by Vico Magistretti in 2003, the Magistretti 03 01 chair combines the warmth of wood and the timeless elegance of the design language of Gebrüder Thonet Vienna GmbH (GTV) with the refined style of the great master, one of the leading figures in architecture and contemporary design. From a design loosely inspired by traditional Chinese chairs, it is characterised by the clean-cut appeal of its shape, a hallmark of Magistretti's work. The structure is made of solid beech wood with round section curved elements in the armrest and backrest areas. The seat is made from a single piece of bent beech-wood.