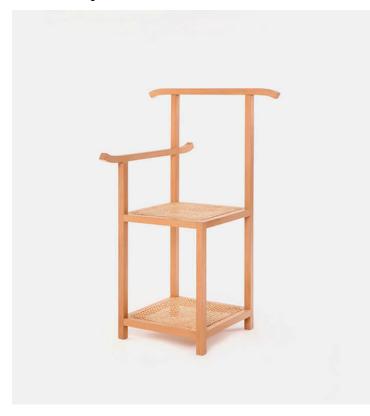

## Majordomo Wiener GTV Design

## Product Type Valet

The creativity of Nathan Yong, a Singapore designer collaborating for the first time with GTV, comes to life in MAJORDOMO, a refined multi-functional piece which showcases Yong's personal style, a minimal design with Eastern vibes. Designed for the bedroom, but also suitable in refined contract spaces, Majordomo, as its name which translates as 'the Butler' suggests, is entirely at your service. It is a coat hanger which doubles as a handy clothes and footwear stand, but not only that: for maximum comfort, one can even sit on it to put shoes on more easily.

## Dimensions W24" x D24" x H35,4" W61cm x D61cm x H90cm

UPON ORDERING THIS DESIGN

Specify any details needed to place order. These should be selection items on the website.