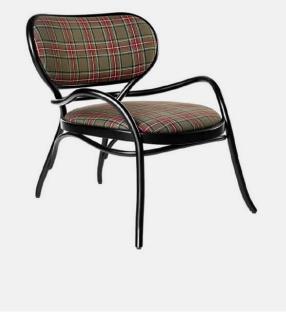

## Product Type

Lounge Chair

Nigel Coates has designed a sophisticated lounge chair with a complex design reflecting the stylistic features of the brand with refined skill. The seat and the comfortable backrest made of woven cane with a special large mesh version, are defined by the curves of the beech wood, processed with steam. The variable section structure is marked by its welcoming shape, enhanced by arm rests that amplify the shapes emphasizing the full lines of the backrest.

## Dimensions

W29,1" x D32,6" x H33" W74cm x D83cm x H84cm

UPON ORDERING THIS DESIGN

Specify any details needed to place order. These should be selection items on the website.