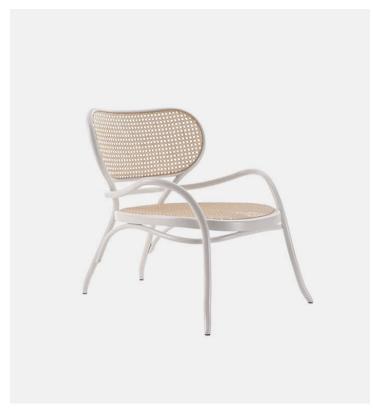

## Product Type Lounge Chair

Nigel Coates has designed a sophisticated lounge chair with a complex design reflecting the stylistic features of the brand with refined skill. The seat and the comfortable backrest made of woven cane with a special large mesh version, are defined by the curves of the beech wood, processed with steam. The variable section structure is marked by its welcoming shape, enhanced by arm rests that amplify the shapes emphasizing the full lines of the backrest.