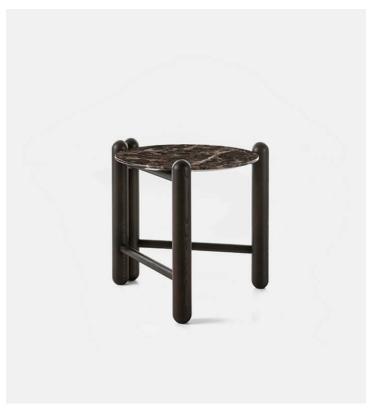

## Small Table **Product Type**

This table completes and enriches the company's first line of upholstered pieces with sumptuous elegance. The folding structure in ash wood post has a round top available in such precious materials as "Emperador Brown" marble or glass "Stopsol", enables this element to adapt to any style, from the warmest and most refined rooms to those of rigorous architectural designs.

**Dimensions** W21,2" x D21,2" x H20,4" W54cm x D54cm x H52cm