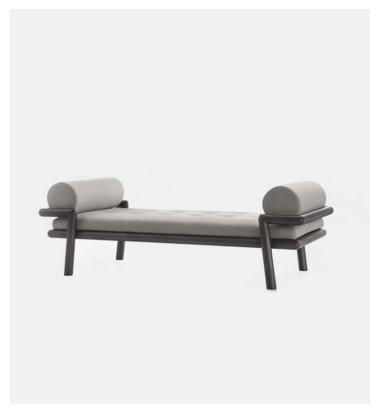

## Sofa **Product Type**

The daybed, HOLD ON, fits dynamically into the company's collection and is an integral part of the family of padded items designed by Nicola Gallizia. The solid ash structure defines a profile with rigorous lines marked by a design complexity that emerges in the details inserted between the different sections, almost emphasising its solidity. The circular cushions, available in the fabrics of the collection, create a geometric contrast with the linear sides and backrest, shaped with soft lines.