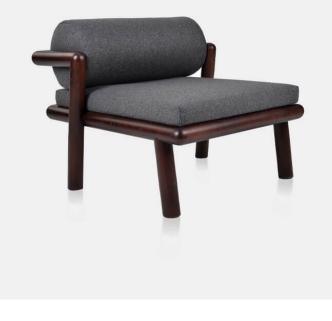

## Product Type

The bent beech-wood structure of HOLD ON reveals a large and welcoming seat that can house a soft cushion, available in the fabrics of the collection: an armchair that can easily fit into home and contract environments, communicating perfectly with other elements of the Wiener GTV Design collection, such as the daybed in the same family. A versatile element that can enhance the warmest and most refined environments with its personality, like architectures with design rigour.

## Dimensions

W28,7" x D33" x H25,9" W73cm x D84cm x H66cm

UPON ORDERING THIS DESIGN

Specify any details needed to place order. These should be selection items on the website.