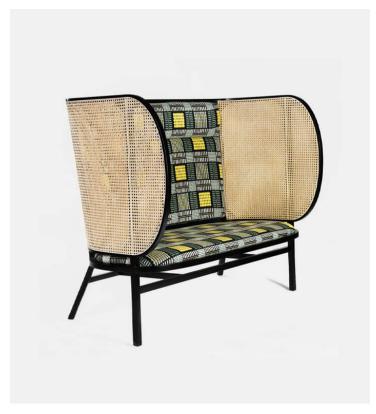

## Hideout Loveseat

Wiener GTV Design

## Product Type Sofa

The HIDEOUT LOVESEAT two-seater sofa is a result of the creative minds of the Swedish duo Front. The sofa recalls the lounge chair with the same name that is one of the icons of the brand and shares the same technical and aesthetic features. An unprecedented reinterpretation of the ancient and prestigious technique of bentwood, it is perfectly suited to refined lounges. The enveloping structure creates a cosy atmosphere for moments of privacy even in the most crowded environments thanks to the large solid bentwood beech backrest. On the sides, two woven cane walls enclose the seat, framing the central backrest that can be customized with different types of upholstery.