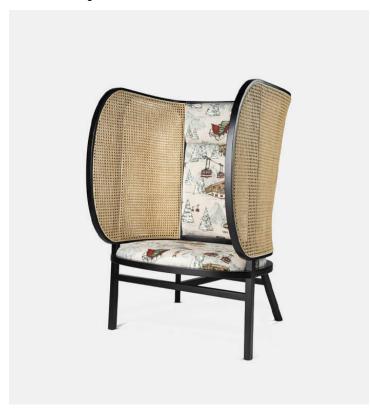

## Product Type Lounge Chair

The Swedish design duo Front has designed a lounge chair which combines comfort and design sophistication, resulting in an original renewal of the stylistic features of the brand. HIDEOUT has a square steam-bent solid beech structure and is enriched by a large and comfortable seat which is upholstered like the central part of the backrest. A wide embrace, ascending upwards with woven cane parts, defining the rounded profile of the armrests, which protrude over the seat. An enveloping and intimate space, recreated through the unique elegance of HIDEOUT.