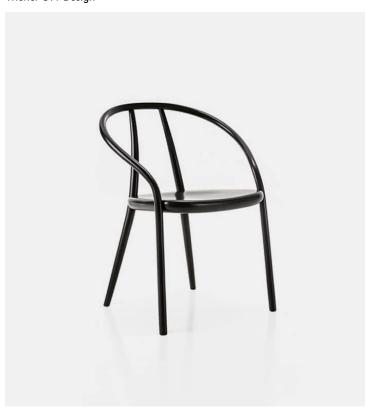

## Product Type Chair

GUSTAV by Gordon Guillaumier has a solid beech structure with its backrest and arm rests joined to the front legs by a single curved element with a round section. The back legs are connected to the backrest, pandering to its natural curves and defining its profile with stylish elegance. The seat is available in curved plywood or upholstered, in the fabrics of the collection.