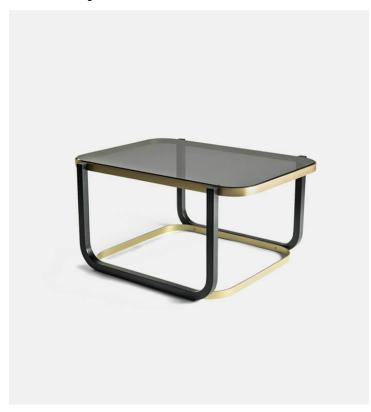

## Product Type Low Table

Transactions between curves, vectors and materials embody the DUET collection of coffee tables by Cristian Mohaded, consisting of three different version. The bent beechwood legs with a square section are elegantly paired with the plated steel bases, creating a play on geometry inspired by the company's traditional lines and curves. The rectangular top, available in glass fumè and *Emperador Brown* marble, gives the product a contemporary feel, making it suitable for any type of environment.