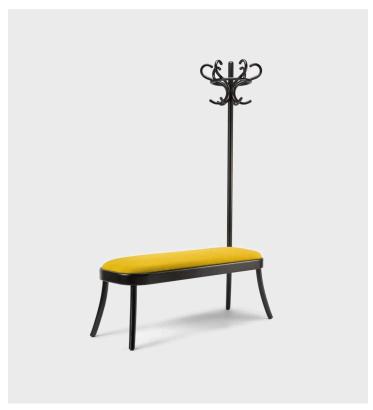

## Product Type Bench

The two Swedish designers able to give a poetic and innovative touch to materials at the same time, have come up with Coat Rack Bench for the Wiener GTV Design 2014 collection, a coat rack bench that plays with the company's stylistic features: bent wood and the wovencane or upholstered seat. This item furnishes the hall but can at the same time fit easily into different areas of the house. New for 2021 is the variant with the upholstered seat.

## Dimensions

W53,5" x D23,2" x H74" W136cm x D59cm x H188cm