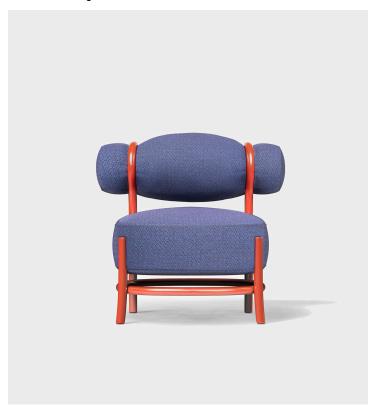

## Chignon Wiener GTV Design

## Product Type Lounge chair

Favoring a countertrend to the company's classic design aesthetic, but nonetheless managing to be simple and informal, the new Chignon armchair concept is defined by equal measures of softness and lightness, with a subtle retro feel. The bentwood frame is designed to contain and define the concave chair, acting as a support for the comfortable, voluminous seat and agreeably plump backrest between two beech wood scrolls – a GTV style classic par excellence – resembling a kind of coiffure. The result is intentionally feminine in form, not slender and delicate but shapely and voluptuous, with an intensely iconic presence perfect for defining any domestic space, but also for creating a relaxing atmosphere in a work environment.