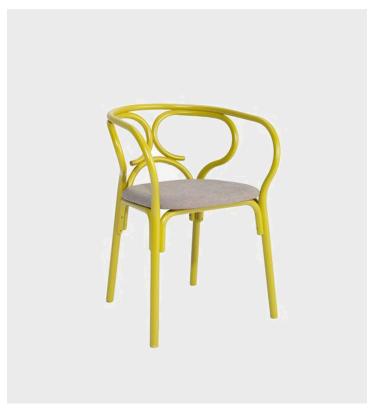

## **Product Type** Dining Chair

Brezel is a seat born to mix tradition and contemporarity. Its wooden structure is enriched with decorative bent beech elements that define the profile of the backrest with a fun reference to the bread that it is named after. The upholstered version is available with its seat and the inside of the backrest covered in fabric, revealing the characteristic decoration created by the wood on the backrest.